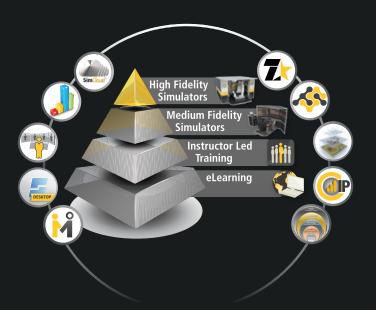

## **COMPLETE & SCALABLE** Workforce training solution

Through our holistic approach to workforce development, Immersive Technologies provides our customers with a training model that ensures high levels of staff readiness and operational improvement, while taking advantage of a range of technologies to ensure the most cost effective solution.

We do this through blending eLearning, Instructor Led Training and High Fidelity Simulators within a curriculum to meet your specific needs. This ensures the lowest cost training tool is applied at all times without compromising learning or assessment outcomes.