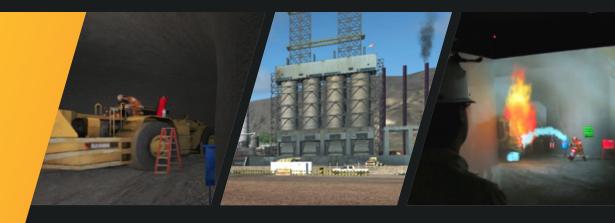

## SITE FAMILIARIZATION TRAINING

Using an interactive environment customized to your site specifications your personnel can explore and become familiar with your current or future site.

## **EVACUATION TRAINING**

IMMERSIVE J

Train under conditions not able to be replicated on an actual site ensuring your personnel know how to respond to an evacuation.

## **EMERGENCY TRAINING**

Ensure your personnel are prepared to handle worksite emergencies, building confidence for correct action and response.