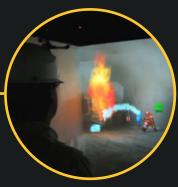

## **EVACUATION TRAINING**

IMMERSIVE J

Train under conditions not able to be replicated on an actual site ensuring your personnel know how to respond to an evacuation.

## **EMERGENCY TRAINING**

Ensure your personnel are prepared to handle worksite emergencies, building confidence for correct action and response.