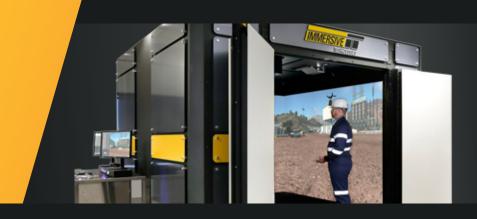

## **WORKSITE WALK-AROUND**

Immersive Technologies provides custom solutions designed to train all staff using world leading technologies. Our interactive simulation training increases site safety and keep your personnel out of harm's way. A highly realistic 360° high definition simulator and customized environment delivers a powerful tool providing for site familiarization, emergency and evacuation training progressing into detailed mine operations training. The dynamics of your site operation will be replicated to give the maximum realism in the training environment.

## **REAL***MOVE*<sup>™</sup> **MOVEMENT SYSTEM**

Our world first Real**Move**<sup>™</sup> system allows operators to freely walk around your site and equipment allowing for realistic familiarization training, practical emergency and evacuation training.

## **REAL***VIEW*<sup>™</sup> **VISION SYSTEM**

Real **View**<sup>™</sup> technology allows trainees to see their view updated based on their head and body position, allowing them to peer around visual obstructions providing the ultimate in training immersion and realism.