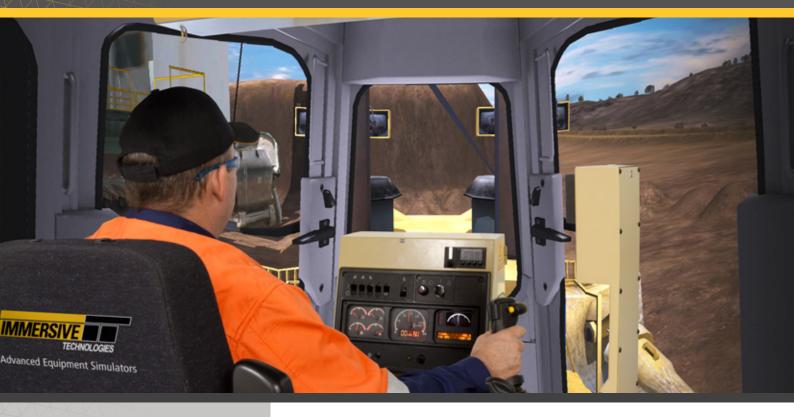

Immersive Technologies' Conversion Kit development for the Cat® D11R Track Dozer includes a complete replica of the Cat® D11R cab, with fully functional controls and instrumentation sourced directly from Caterpillar.

#### D28 Conversion Kit® for Cat® D11R Track Dozers

Caterpillar® Vital Information Display System (VIDS)

Rear shank control joystick

Genuine transmission control and steering

CONVERSION KIT® COMPATIBLE WITH SIMULATORS