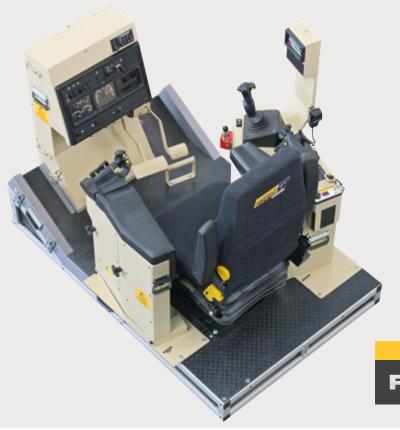

Immersive Technologies' Conversion Kit development for the Cat® D11R Track Dozer includes a complete replica of the Cat® D11R cab, with fully functional controls and instrumentation sourced directly from Caterpillar.

#### D28 Conversion Kit® for Cat® D11R Track Dozers

Caterpillar® Vital Information Display System (VIDS)

Rear shank control joystick

Genuine transmission control and steering

CONVERSION KIT® COMPATIBLE WITH SIMULATORS