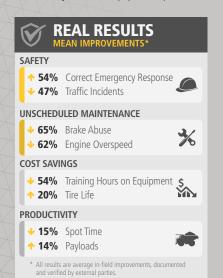

## **Industry Leading Mining Simulators**

As the world's largest supplier of mining equipment simulators, Immersive Technologies has deployed solutions in 45 countries and works closely with mining operations and equipment manufacturers to solve real industry problems in areas of safety, productivity, reactive maintenance and the availability of skilled personnel. Immersive Technologies is the only equipment simulator supplier with a consistent and proven track record of delivering significant and measurable in-field improvements.

This experience, together with ongoing feedback from our mining customer base and Original Equipment Manufacturer alliance partners, has provided Immersive Technologies with the knowledge necessary to develop the industry standard in Advanced Equipment Simulators. Our solutions incorporate the industry's most advanced training functionality ensuring your operators are safer and your site is more profitable.