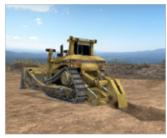

### Conversion Kit® for Cat® D11R Track Dozers

Ask to see Immersive Technologies' extensive catalog of quantified business improvements, solving problems in areas such as safety, productivity, reactive maintenance and the availability of skilled equipment operators.

Immersive Technologies' Conversion Kit development for the Cat® D11R Track Dozer includes a complete replica of the Cat® D11R cab, with fully functional controls and instrumentation sourced directly from Caterpillar.