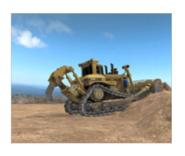

### Conversion Kit® for Cat® D11R Track Dozers

Ask to see Immersive Technologies' extensive catalog of quantified business improvements, solving problems in areas such as safety, productivity, reactive maintenance and the availability of skilled equipment operators.

Immersive Technologies' Conversion Kit development for the Cat® D11R Track Dozer includes a complete replica of the Cat® D11R cab, with fully functional controls and instrumentation sourced directly from Caterpillar.